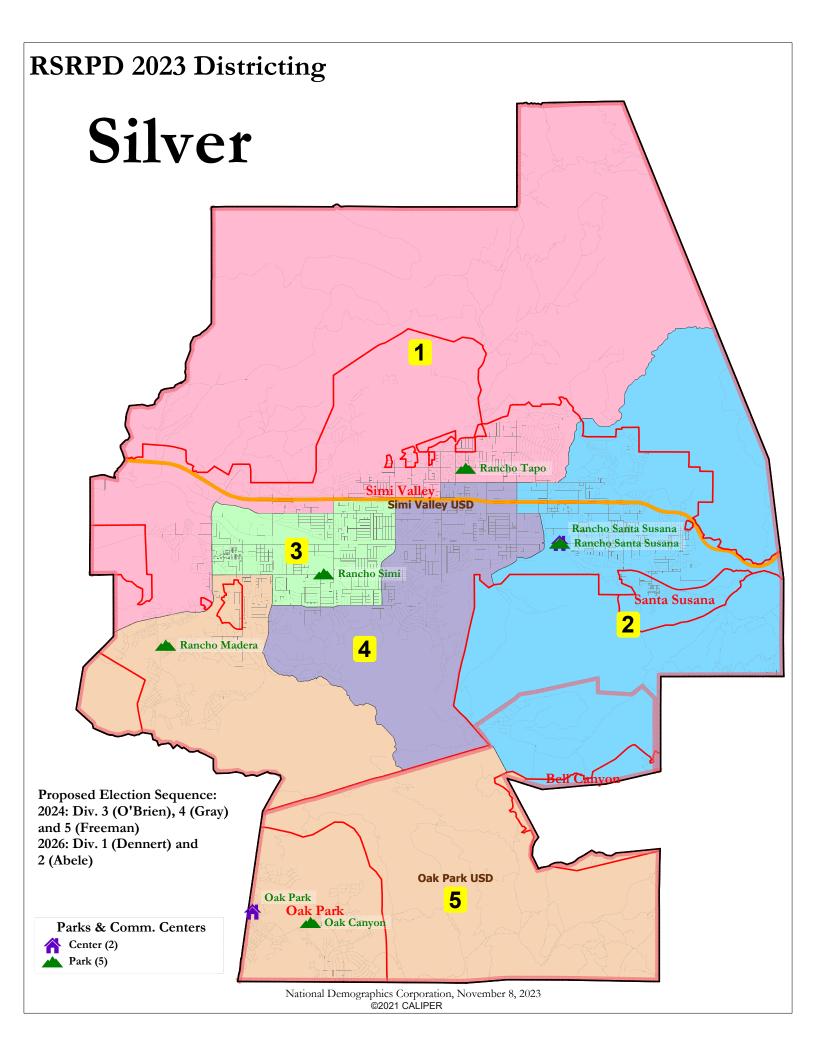

| District                                                                                                                                                                                                                                                                                                                                                                                                                                                                                                                                                                                                                                                                                                                                                                                                                                                                                                                                                                                                                                                                                                                                                                                                                                                                                                                                                                                                                                                                                                                                                                                                                                                                                                                                                                                                                                                                                                                                                                                                                                                                                                                       |                         |                      | Silver |        |        |        |        |         |
|--------------------------------------------------------------------------------------------------------------------------------------------------------------------------------------------------------------------------------------------------------------------------------------------------------------------------------------------------------------------------------------------------------------------------------------------------------------------------------------------------------------------------------------------------------------------------------------------------------------------------------------------------------------------------------------------------------------------------------------------------------------------------------------------------------------------------------------------------------------------------------------------------------------------------------------------------------------------------------------------------------------------------------------------------------------------------------------------------------------------------------------------------------------------------------------------------------------------------------------------------------------------------------------------------------------------------------------------------------------------------------------------------------------------------------------------------------------------------------------------------------------------------------------------------------------------------------------------------------------------------------------------------------------------------------------------------------------------------------------------------------------------------------------------------------------------------------------------------------------------------------------------------------------------------------------------------------------------------------------------------------------------------------------------------------------------------------------------------------------------------------|-------------------------|----------------------|--------|--------|--------|--------|--------|---------|
| Devisition from ideal   -1.083                                                                                                                                                                                                                                                                                                                                                                                                                                                                                                                                                                                                                                                                                                                                                                                                                                                                                                                                                                                                                                                                                                                                                                                                                                                                                                                                                                                                                                                                                                                                                                                                                                                                                                                                                                                                                                                                                                                                                                                                                                                                                                 | District                |                      | 1      | 2      | 3      | 4      | 5      | Total   |
| 1.00                                                                                                                                                                                                                                                                                                                                                                                                                                                                                                                                                                                                                                                                                                                                                                                                                                                                                                                                                                                                                                                                                                                                                                                                                                                                                                                                                                                                                                                                                                                                                                                                                                                                                                                                                                                                                                                                                                                                                                                                                                                                                                                           |                         | Total Pop            | 27,645 | 29,270 | 28,919 | 29,366 | 28,440 | 143,640 |
| Total Pop  No. H. White  No. H. White  Selfs  No. H. White  Selfs  No. H. White  Selfs  Selfs |                         | Deviation from ideal | -1,083 | 542    | 191    | 638    | -288   | 1,721   |
| Total Pop  **N NH White  **N NH Black  **Pasan-American  **Total   |                         | % Deviation          | -3.77% | 1.89%  | 0.66%  | 2.22%  | -1.00% | 5.99%   |
| Total Pop                                                                                                                                                                                                                                                                                                                                                                                                                                                                                                                                                                                                                                                                                                                                                                                                                                                                                                                                                                                                                                                                                                                                                                                                                                                                                                                                                                                                                                                                                                                                                                                                                                                                                                                                                                                                                                                                                                                                                                                                                                                                                                                      | Total Pop               | % Hisp               | 21.9%  | 25%    | 42%    | 30%    | 12%    | 26%     |
| Weight   Black   2%   2%   2%   2%   2%   2%   2%   2                                                                                                                                                                                                                                                                                                                                                                                                                                                                                                                                                                                                                                                                                                                                                                                                                                                                                                                                                                                                                                                                                                                                                                                                                                                                                                                                                                                                                                                                                                                                                                                                                                                                                                                                                                                                                                                                                                                                                                                                                                                                          |                         | % NH White           | 59%    | 54%    | 43%    | 55%    | 67%    | 56%     |
| Total                                                                                                                                                                                                                                                                                                                                                                                                                                                                                                                                                                                                                                                                                                                                                                                                                                                                                                                                                                                                                                                                                                                                                                                                                                                                                                                                                                                                                                                                                                                                                                                                                                                                                                                                                                                                                                                                                                                                                                                                                                                                                                                          |                         | % NH Black           | 2%     | 2%     | 2%     | 2%     | 2%     | 2%      |
| Sk Hisp                                                                                                                                                                                                                                                                                                                                                                                                                                                                                                                                                                                                                                                                                                                                                                                                                                                                                                                                                                                                                                                                                                                                                                                                                                                                                                                                                                                                                                                                                                                                                                                                                                                                                                                                                                                                                                                                                                                                                                                                                                                                                                                        |                         | % Asian-American     | 13%    | 15%    | 10%    | 10%    | 17%    | 13%     |
| Citizen Voting Age Pop   % NH White                                                                                                                                                                                                                                                                                                                                                                                                                                                                                                                                                                                                                                                                                                                                                                                                                                                                                                                                                                                                                                                                                                                                                                                                                                                                                                                                                                                                                                                                                                                                                                                                                                                                                                                                                                                                                                                                                                                                                                                                                                                                                            |                         |                      |        |        |        |        |        |         |
| Website   196                                                                                                                                                                                                                                                                                                                                                                                                                                                                                                                                                                                                                                                                                                                                                                                                                                                                                                                                                                                                                                                                                                                                                                                                                                                                                                                                                                                                                                                                                                                                                                                                                                                                                                                                                                                                                                                                                                                                                                                                                                                                                                                  |                         | ,                    |        |        |        |        |        | _       |
| Voter Turnout   Nov 2022                                                                                                                                                                                                                                                                                                                                                                                                                                                                                                                                                                                                                                                                                                                                                                                                                                                                                                                                                                                                                                                                                                                                                                                                                                                                                                                                                                                                                                                                                                                                                                                                                                                                                                                                                                                                                                                                                                                                                                                                                                                                                                       | Citizen Voting Age Pop  |                      |        |        |        |        |        |         |
| Voter Registration   Nov 2022    Voter Turnout   Nov 2022    Nover Turnout   Nover Turno   |                         |                      |        |        |        |        |        |         |
| Voter Registration (Nov 2022)                                                                                                                                                                                                                                                                                                                                                                                                                                                                                                                                                                                                                                                                                                                                                                                                                                                                                                                                                                                                                                                                                                                                                                                                                                                                                                                                                                                                                                                                                                                                                                                                                                                                                                                                                                                                                                                                                                                                                                                                                                                                                                  |                         |                      |        |        |        |        |        |         |
| Voter Registration (Now 2022)         % Spanish-Sumamed         15%         18%         29%         21%         8%         18%           We still of Now 2022)         % Ratin-Surmamed         5%         6%         4%         4%         7%         5%           % NH White est.         75%         70%         59%         70%         82%         72%           % NH Black         1%         2%         3%         1%         13%         20         55.906           Voter Turnout (Nov 2022)         % Latino est.         14%         15%         22%         17%         7%         15%           Voter Turnout (Nov 2022)         % Spanish-Surmamed         13%         14%         20%         19%         19%         13%           % Filipino-Surmamed         13%         14%         20%         1%         1%         1%         1%         1%         1%         1%         1%         1%         1%         1%         1%         1%         1%         1%         1%         1%         1%         1%         1%         1%         1%         1%         1%         1%         1%         1%         1%         1%         1%         1%         1%         2%         1%                                                                                                                                                                                                                                                                                                                                                                                                                                                                                                                                                                                                                                                                                                                                                                                                                                                                                                                               |                         | -                    |        | _      | _      |        |        | _       |
| Voter Turnout (Nov 2022)                                                                                                                                                                                                                                                                                                                                                                                                                                                                                                                                                                                                                                                                                                                                                                                                                                                                                                                                                                                                                                                                                                                                                                                                                                                                                                                                                                                                                                                                                                                                                                                                                                                                                                                                                                                                                                                                                                                                                                                                                                                                                                       |                         |                      |        |        |        |        |        |         |
| (Nov 2022)  ***Shillipino-Suramed**  ***Shillipino-Suramed**  ***New Hillipino-Suramed**  Nover Turnout** (Nov 2022)  ***Voter Turnout** (Nov 2020)  **Voter Turnout** (Nov 2020)  ***Voter Turnout** (Nov 2020)  ***Voter Turnout** (Nov 2020)  ***Voter Turnout** (Nov 2020)  ***Vote |                         | ·                    |        |        |        |        |        |         |
| % NH White est.                                                                                                                                                                                                                                                                                                                                                                                                                                                                                                                                                                                                                                                                                                                                                                                                                                                                                                                                                                                                                                                                                                                                                                                                                                                                                                                                                                                                                                                                                                                                                                                                                                                                                                                                                                                                                                                                                                                                                                                                                                                                                                                |                         |                      |        |        |        |        |        |         |
| NH Black                                                                                                                                                                                                                                                                                                                                                                                                                                                                                                                                                                                                                                                                                                                                                                                                                                                                                                                                                                                                                                                                                                                                                                                                                                                                                                                                                                                                                                                                                                                                                                                                                                                                                                                                                                                                                                                                                                                                                                                                                                                                                                                       |                         |                      |        |        |        |        |        |         |
| Total                                                                                                                                                                                                                                                                                                                                                                                                                                                                                                                                                                                                                                                                                                                                                                                                                                                                                                                                                                                                                                                                                                                                                                                                                                                                                                                                                                                                                                                                                                                                                                                                                                                                                                                                                                                                                                                                                                                                                                                                                                                                                                                          |                         |                      |        |        |        |        |        | _       |
| Voter Turnout (Nov 2022)   % Latino est.                                                                                                                                                                                                                                                                                                                                                                                                                                                                                                                                                                                                                                                                                                                                                                                                                                                                                                                                                                                                                                                                                                                                                                                                                                                                                                                                                                                                                                                                                                                                                                                                                                                                                                                                                                                                                                                                                                                                                                                                                                                                                       |                         |                      |        |        | 3%     |        | 1%     |         |
| \text{Voter Turnout} (Nov 2022) \text{ % Spanish-Surnamed } 4%                                                                                                                                                                                                                                                                                                                                                                                                                                                                                                                                                                                                                                                                                                                                                                                                                                                                                                                                                                                                                                                                                                                                                                                                                                                                                                                                                                                                                                                                                                                                                                                                                                                                                                                                                                                                                                                                                                                                                                                                                                                                 |                         | -                    |        |        |        |        | _      |         |
| \( \text{Voter Turnout} \( \text{(Nov 2022)} \) \( \frac{8}{\text{Filipino-Surnamed}} \) \( \frac{1}{3} \text{(Nov 2022)} \) \( \frac{8}{\text{Filipino-Surnamed}} \) \( \frac{1}{3} \text{(Nov 2022)} \) \( \frac{8}{\text{Filipino-Surnamed}} \) \( \frac{1}{3} \text{(Nov 18)} \) \( \frac{1}{3} \text{(Nov 2020)} \) \( \frac{1}{3} \text{(Nov 18)} \) |                         |                      |        |        |        |        |        |         |
| (Nov 2022)    % Fillipho-Surmaned   4%   5%   5%   5%   5%   78%   47%   1%   1%   1%   1%   1%   1%   1%                                                                                                                                                                                                                                                                                                                                                                                                                                                                                                                                                                                                                                                                                                                                                                                                                                                                                                                                                                                                                                                                                                                                                                                                                                                                                                                                                                                                                                                                                                                                                                                                                                                                                                                                                                                                                                                                                                                                                                                                                      |                         |                      |        |        |        | -      |        | _       |
| With White est.   80%   76%   69%   77%   85%   78%   78%   15%   15%   25%   33%   15%   15%   25%   23%   15%   15%   25%   23%   15%   15%   25%   23%   15%   25%   23%   15%   25%   23%   25%   23%   25%   23%   25%   23%   25%   23%   25%   23%   25%   23%   25%   23%   25%   23%   25%   23%   25%   23%   25%   23%   25%   23%   25%   23%   25%   23%   25%   23%   25%   23%   25%   23%   25%   23%   25%   23%   25%   23%   25%   23%   25%   23%   25%   23%   25%   23%   25%   23%   25%   23%   25%   23%   25%   23%   25%   23%   25%   23%   25%   23%   25%   23%   25%   23%   25%   23%   25%   23%   25%   23%   25%   23%   25%   23%   25%   23%   25%   23%   25%   23%   25%   23%   25%   23%   25%   23%   25%   23%   25%   23%   25%   23%   25%   23%   25%   23%   25%   23%   25%   23%   25%   23%   25%   23%   25%   23%   25%   23%   25%   23%   25%   23%   25%   23%   25%   23%   25%   23%   25%   23%   25%   23%   25%   23%   25%   23%   25%   23%   25%   23%   25%   23%   25%   23%   25%   23%   25%   23%   25%   23%   25%   23%   25%   23%   25%   23%   25%   23%   25%   23%   25%   23%   25%   23%   25%   23%   25%   23%   25%   23%   25%   23%   25%   23%   25%   23%   25%   23%   25%   23%   25%   23%   25%   23%   25%   23%   25%   23%   25%   23%   25%   23%   25%   23%   25%   23%   25%   23%   25%   23%   25%   23%   25%   23%   25%   23%   25%   23%   25%   23%   25%   23%   25%   23%   25%   23%   25%   23%   25%   23%   25%   23%   25%   23%   25%   23%   25%   23%   25%   23%   25%   23%   25%   23%   25%   23%   25%   23%   25%   23%   25%   23%   25%   23%   25%   23%   25%   23%   25%   23%   25%   23%   25%   23%   25%   23%   25%   23%   25%   23%   25%   23%   25%   23%   25%   23%   25%   23%   25%   23%   25%   23%   25%   23%   25%   23%   25%   23%   25%   23%   25%   23%   25%   23%   25%   23%   25%   23%   25%   23%   25%   23%   25%   23%   25%   23%   25%   23%   25%   23%   25%   23%   25%   23%   23%   23%   23%   23%   23%   23%   23%   23%   23%   23%   23%   23%   23%    |                         |                      |        |        |        | -      |        |         |
| NH Black                                                                                                                                                                                                                                                                                                                                                                                                                                                                                                                                                                                                                                                                                                                                                                                                                                                                                                                                                                                                                                                                                                                                                                                                                                                                                                                                                                                                                                                                                                                                                                                                                                                                                                                                                                                                                                                                                                                                                                                                                                                                                                                       |                         | ·                    |        |        | 2%     | 1%     | 1%     |         |
| Total                                                                                                                                                                                                                                                                                                                                                                                                                                                                                                                                                                                                                                                                                                                                                                                                                                                                                                                                                                                                                                                                                                                                                                                                                                                                                                                                                                                                                                                                                                                                                                                                                                                                                                                                                                                                                                                                                                                                                                                                                                                                                                                          |                         |                      |        |        |        |        |        | _       |
| \text{Voter Turnout} \text{(Nov 2020)} \text{ \begin{tabular}{c c c c c c c c c c c c c c c c c c c                                                                                                                                                                                                                                                                                                                                                                                                                                                                                                                                                                                                                                                                                                                                                                                                                                                                                                                                                                                                                                                                                                                                                                                                                                                                                                                                                                                                                                                                                                                                                                                                                                                                                                                                                                                                                                                                                                                                                                                                                            |                         | % NH Black           | 1%     | 2%     | 3%     | 1%     | 1%     | 2%      |
| \text{Voter Turnout (Nov 2020)} \text{Voter Turnout (Nov 2020)} \text{\text{\chicket} Asian-Surnamed} \text{\text{5}\chicket} \text{\text{5}\chicket} \text{\text{5}\chicket} \text{\text{4}\chicket} \text{\text{4}\chicket} \text{\text{4}\chicket} \text{\text{5}\chicket}  |                         | Total                |        | 16,728 |        |        | 18,532 |         |
| \text{Voter Turnout} (\text{Nov 2020}) \text{ \begin{tabular}{c c c c c c c c c c c c c c c c c c c                                                                                                                                                                                                                                                                                                                                                                                                                                                                                                                                                                                                                                                                                                                                                                                                                                                                                                                                                                                                                                                                                                                                                                                                                                                                                                                                                                                                                                                                                                                                                                                                                                                                                                                                                                                                                                                                                                                                                                                                                            | Votor Turnout           | % Latino est.        |        |        |        |        |        |         |
| (Nov 2020)                                                                                                                                                                                                                                                                                                                                                                                                                                                                                                                                                                                                                                                                                                                                                                                                                                                                                                                                                                                                                                                                                                                                                                                                                                                                                                                                                                                                                                                                                                                                                                                                                                                                                                                                                                                                                                                                                                                                                                                                                                                                                                                     |                         |                      | 13%    | 15%    |        | 19%    | 7%     |         |
| % NH White est.         79%         76%         67%         75%         84%         76%           % NH Black est.         2%         1%         2%         1%         1%         1%           ACS Pop. Est.         Total         27,710         30,416         27,743         29,476         27,922         143,269           Age         age0-19         23%         21%         26%         23%         25%         23%           Age         age60-19         54%         55%         55%         55%         55%         51%         54%           Age         age60-19         23%         24%         26%         23%         25%         23%           Age         age60-19         23%         24%         24%         19%         22%         24%         23%           Immigration         immigrants         15%         20%         19%         22%         24%         23%           Immigration         naturalized         74%         67%         59%         60%         61%         6%           ageolish         79%         72%         68%         75%         79%         74%           Language spoken at home         spanish         10% </td <td></td> <td></td> <td></td> <td></td> <td></td> <td></td> <td></td> <td></td>                                                                                                                                                                                                                                                                                                                                                                                                                                                                                                                                                                                                                                                                                                                                                                                                                                                                        |                         |                      |        |        |        |        |        |         |
| Would be compared to the com   |                         | % Filipino-Surnamed  | 1%     | 2%     | 2%     | 1%     | 1%     |         |
| ACS Pop. Est. Total 27,710 30,416 27,743 29,476 27,922 143,269  Age 0.19 23% 21% 26% 23% 25% 23%  Age 0.20-60 54% 55% 55% 55% 51% 54%  Age60plus 24% 24% 19% 22% 24% 23%  Immigration 15% 20% 19% 17% 18% 18%  naturalized 74% 67% 59% 60% 61% 64%  english 79% 72% 68% 75% 75% 79% 74%  spanish 10% 15% 23% 15% 69% 14%  asian-lang 5% 7% 5% 66% 7% 66%  other lang 66% 6% 4% 4% 8% 6%  Language Fluency Speaks Eng. "Less than Very Well" 6% 11% 12% 9% 55%  graduatedegree 14% 10% 9% 8% 20% 12%  Child in Household child-under18 29% 30% 34% 32% 30% 31%  Pct of Pop. Age 16+ employed 65% 66% 67% 67% 63% 66%  Household Income income 50-75k 10% 13% 11% 15% 8% 99% 99%  income 25-50k 12% 15% 16% 14% 11% 15% 8% 11%  Household Income  age 2.20-10 30,416 22% 22% 17% 99% 17% 17%  age 3.30 30% 25% 22% 22% 17% 99% 17% 17%  age 3.30 30% 33% 33% 33% 33% 33%  Butti-family 22% 22% 17% 99% 17% 17%  rented 28% 34% 30% 25% 24% 28%                                                                                                                                                                                                                                                                                                                                                                                                                                                                                                                                                                                                                                                                                                                                                                                                                                                                                                                                                                                                                                                                                                                                                                                   |                         |                      |        |        |        |        |        | _       |
| Age                                                                                                                                                                                                                                                                                                                                                                                                                                                                                                                                                                                                                                                                                                                                                                                                                                                                                                                                                                                                                                                                                                                                                                                                                                                                                                                                                                                                                                                                                                                                                                                                                                                                                                                                                                                                                                                                                                                                                                                                                                                                                                                            |                         | % NH Black est.      | 2%     | 1%     | 2%     | 1%     | 1%     | 1%      |
| Age age20-60 54% 55% 55% 55% 51% 54% 23% age60plus 24% 24% 19% 22% 24% 23% 23% 19migration immigrants 15% 20% 19% 17% 18% 18% naturalized 74% 67% 59% 60% 61% 64% 64% 49% 53% 48% 40% 47% 19% 22% 24% 23% 23% 24% 23% 24% 24% 21% 23% 24% 24% 24% 24% 24% 24% 24% 24% 24% 24                                                                                                                                                                                                                                                                                                                                                                                                                                                                                                                                                                                                                                                                                                                                                                                                                                                                                                                                                                                                                                                                                                                                                                                                                                                                                                                                                                                                                                                                                                                                                                                                                                                                                                                                                                                                                                                   | ACS Pop. Est.           | Total                | 27,710 |        | 27,743 | 29,476 |        |         |
| Immigration                                                                                                                                                                                                                                                                                                                                                                                                                                                                                                                                                                                                                                                                                                                                                                                                                                                                                                                                                                                                                                                                                                                                                                                                                                                                                                                                                                                                                                                                                                                                                                                                                                                                                                                                                                                                                                                                                                                                                                                                                                                                                                                    | Age                     | •                    |        |        |        |        |        |         |
| Immigration                                                                                                                                                                                                                                                                                                                                                                                                                                                                                                                                                                                                                                                                                                                                                                                                                                                                                                                                                                                                                                                                                                                                                                                                                                                                                                                                                                                                                                                                                                                                                                                                                                                                                                                                                                                                                                                                                                                                                                                                                                                                                                                    |                         | •                    |        |        |        |        |        | _       |
| Immigration                                                                                                                                                                                                                                                                                                                                                                                                                                                                                                                                                                                                                                                                                                                                                                                                                                                                                                                                                                                                                                                                                                                                                                                                                                                                                                                                                                                                                                                                                                                                                                                                                                                                                                                                                                                                                                                                                                                                                                                                                                                                                                                    |                         |                      |        |        |        |        |        |         |
| Education (among those age 25+)   Speaks Eng. "Less than Very Well"   6%   11%   12%   9%   5%   9%   15%   66%   14%   15%   23%   15%   6%   14%   15%   23%   15%   6%   14%   15%   23%   15%   6%   14%   15%   23%   15%   6%   14%   12%   15%   15%   15%   15%   15%   15%   15%   15%   15%   15%   15%   15%   15%   15%   15%   15%   15%   15%   15%   15%   15%   15%   15%   15%   15%   15%   15%   15%   15%   15%   15%   15%   15%   15%   15%   15%   15%   15%   15%   15%   15%   15%   15%   15%   15%   15%   15%   15%   15%   15%   15%   15%   15%   15%   15%   15%   15%   15%   15%   15%   15%   15%   15%   15%   15%   15%   15%   15%   15%   15%   15%   15%   15%   15%   15%   15%   15%   15%   15%   15%   15%   15%   15%   15%   15%   15%   15%   15%   15%   15%   15%   15%   15%   15%   15%   15%   15%   15%   15%   15%   15%   15%   15%   15%   15%   15%   15%   15%   15%   15%   15%   15%   15%   15%   15%   15%   15%   15%   15%   15%   15%   15%   15%   15%   15%   15%   15%   15%   15%   15%   15%   15%   15%   15%   15%   15%   15%   15%   15%   15%   15%   15%   15%   15%   15%   15%   15%   15%   15%   15%   15%   15%   15%   15%   15%   15%   15%   15%   15%   15%   15%   15%   15%   15%   15%   15%   15%   15%   15%   15%   15%   15%   15%   15%   15%   15%   15%   15%   15%   15%   15%   15%   15%   15%   15%   15%   15%   15%   15%   15%   15%   15%   15%   15%   15%   15%   15%   15%   15%   15%   15%   15%   15%   15%   15%   15%   15%   15%   15%   15%   15%   15%   15%   15%   15%   15%   15%   15%   15%   15%   15%   15%   15%   15%   15%   15%   15%   15%   15%   15%   15%   15%   15%   15%   15%   15%   15%   15%   15%   15%   15%   15%   15%   15%   15%   15%   15%   15%   15%   15%   15%   15%   15%   15%   15%   15%   15%   15%   15%   15%   15%   15%   15%   15%   15%   15%   15%   15%   15%   15%   15%   15%   15%   15%   15%   15%   15%   15%   15%   15%   15%   15%   15%   15%   15%   15%   15%   15%   15%   15%   15%   15%   15%   15%   15%   15%   15%   15%   15%   15%   15   | Immigration             |                      |        |        |        |        |        |         |
| Spanish   10%   15%   23%   15%   6%   14%                                                                                                                                                                                                                                                                                                                                                                                                                                                                                                                                                                                                                                                                                                                                                                                                                                                                                                                                                                                                                                                                                                                                                                                                                                                                                                                                                                                                                                                                                                                                                                                                                                                                                                                                                                                                                                                                                                                                                                                                                                                                                     |                         |                      |        |        |        |        |        |         |
| Language spoken at home   asian-lang   5%   7%   5%   6%   7%   6%   6%   other lang   6%   6%   4%   4%   8%   6%   6%   6%   4%   4%   8%   6%   6%   6%   4%   4%   8%   6%   6%   6%   4%   4%   8%   6%   6%   6%   6%   4%   4%   8%   6%   6%   6%   6%   6%   6%   6                                                                                                                                                                                                                                                                                                                                                                                                                                                                                                                                                                                                                                                                                                                                                                                                                                                                                                                                                                                                                                                                                                                                                                                                                                                                                                                                                                                                                                                                                                                                                                                                                                                                                                                                                                                                                                                   |                         |                      |        |        |        |        |        |         |
| other lang         6%         6%         4%         4%         8%         6%           Language Fluency         Speaks Eng. "Less than Very Well"         6%         11%         12%         9%         5%         9%           Education (among those age 25+)         hs-grad         54%         57%         59%         64%         43%         55%           Bachelor         27%         24%         21%         19%         34%         25%           graduatedegree         14%         10%         9%         8%         20%         12%           Child in Household         child-under18         29%         30%         34%         32%         30%         31%           Pct of Pop. Age 16+         employed         65%         66%         67%         67%         63%         66%           income 0-25k         10%         9%         10%         8%         9%         9%           Household Income         income 25-50k         12%         15%         16%         14%         11%         13%           Household Income         income 50-75k         10%         13%         11%         15%         8%         11%           income 75-200k         46%         49                                                                                                                                                                                                                                                                                                                                                                                                                                                                                                                                                                                                                                                                                                                                                                                                                                                                                                                                | Language spoken at home |                      |        |        |        |        |        |         |
| Language Fluency   Speaks Eng. "Less than Very Well"   6%   11%   12%   9%   5%   9%                                                                                                                                                                                                                                                                                                                                                                                                                                                                                                                                                                                                                                                                                                                                                                                                                                                                                                                                                                                                                                                                                                                                                                                                                                                                                                                                                                                                                                                                                                                                                                                                                                                                                                                                                                                                                                                                                                                                                                                                                                           |                         |                      |        |        |        |        |        |         |
| Ba-grad   S4%   S7%   S9%   64%   43%   S5%                                                                                                                                                                                                                                                                                                                                                                                                                                                                                                                                                                                                                                                                                                                                                                                                                                                                                                                                                                                                                                                                                                                                                                                                                                                                                                                                                                                                                                                                                                                                                                                                                                                                                                                                                                                                                                                                                                                                                                                                                                                                                    |                         | -                    |        |        |        |        |        |         |
| Education (among those age 25+)   bachelor   27%   24%   21%   19%   34%   25%   graduatedegree   14%   10%   9%   8%   20%   12%   12%   12%   12%   12%   12%   12%   12%   12%   12%   12%   12%   12%   12%   12%   12%   12%   12%   12%   12%   12%   12%   12%   12%   12%   12%   12%   12%   12%   12%   12%   12%   12%   12%   12%   12%   12%   12%   12%   12%   12%   12%   12%   12%   12%   12%   12%   12%   12%   12%   12%   12%   12%   12%   12%   12%   12%   12%   12%   12%   12%   12%   12%   12%   12%   12%   12%   12%   12%   12%   12%   12%   12%   12%   12%   12%   12%   12%   12%   12%   12%   12%   12%   12%   12%   12%   12%   12%   12%   12%   12%   12%   12%   12%   12%   12%   12%   12%   12%   12%   12%   12%   12%   12%   12%   12%   12%   12%   12%   12%   12%   12%   12%   12%   12%   12%   12%   12%   12%   12%   12%   12%   12%   12%   12%   12%   12%   12%   12%   12%   12%   12%   12%   12%   12%   12%   12%   12%   12%   12%   12%   12%   12%   12%   12%   12%   12%   12%   12%   12%   12%   12%   12%   12%   12%   12%   12%   12%   12%   12%   12%   12%   12%   12%   12%   12%   12%   12%   12%   12%   12%   12%   12%   12%   12%   12%   12%   12%   12%   12%   12%   12%   12%   12%   12%   12%   12%   12%   12%   12%   12%   12%   12%   12%   12%   12%   12%   12%   12%   12%   12%   12%   12%   12%   12%   12%   12%   12%   12%   12%   12%   12%   12%   12%   12%   12%   12%   12%   12%   12%   12%   12%   12%   12%   12%   12%   12%   12%   12%   12%   12%   12%   12%   12%   12%   12%   12%   12%   12%   12%   12%   12%   12%   12%   12%   12%   12%   12%   12%   12%   12%   12%   12%   12%   12%   12%   12%   12%   12%   12%   12%   12%   12%   12%   12%   12%   12%   12%   12%   12%   12%   12%   12%   12%   12%   12%   12%   12%   12%   12%   12%   12%   12%   12%   12%   12%   12%   12%   12%   12%   12%   12%   12%   12%   12%   12%   12%   12%   12%   12%   12%   12%   12%   12%   12%   12%   12%   12%   12%   12%   12%   12%   12%   12%   12%   12%   12%   12%   12%   12%    | Language Fluency        |                      |        |        |        |        |        |         |
| (among those age 25+)         bachelor         27%         24%         21%         19%         34%         25%           graduatedegree         14%         10%         9%         8%         20%         12%           Child in Household         child-under18         29%         30%         34%         32%         30%         31%           Pct of Pop. Age 16+         employed         65%         66%         67%         67%         63%         66%           income 0-25k         10%         9%         10%         8%         9%         9%           income 25-50k         12%         15%         16%         14%         11%         13%           income 25-50k         12%         15%         16%         14%         11%         13%           income 50-75k         10%         13%         11%         15%         8%         11%           income 75-200k         46%         49%         53%         48%         40%         47%           income 200k-plus         21%         14%         10%         15%         32%         19%           Housing Stats         multi-family         22%         22%         17%         9%         17% <td< td=""><td rowspan="2"></td><td></td><td></td><td></td><td></td><td></td><td></td><td></td></td<>                                                                                                                                                                                                                                                                                                                                                                                                                                                                                                                                                                                                                                                                                                                                                                                                                                                    |                         |                      |        |        |        |        |        |         |
| Child in Household         child-under18         29%         30%         34%         32%         30%         31%           Pct of Pop. Age 16+         employed         65%         66%         67%         67%         63%         66%           Income 0-25k         10%         9%         10%         8%         9%         9%           Income 25-50k         12%         15%         16%         14%         11%         13%           Income 50-75k         10%         13%         11%         15%         8%         11%           Income 75-200k         46%         49%         53%         48%         40%         47%           Income 200k-plus         21%         14%         10%         15%         32%         19%           Single family         78%         78%         83%         91%         83%         83%           Housing Stats         multi-family         22%         22%         17%         9%         17%         17%           rented         28%         34%         30%         25%         24%         28%                                                                                                                                                                                                                                                                                                                                                                                                                                                                                                                                                                                                                                                                                                                                                                                                                                                                                                                                                                                                                                                                             |                         |                      |        |        |        |        |        |         |
| Pct of Pop. Age 16+         employed         65%         66%         67%         63%         66%           Household Income         income 0-25k         10%         9%         10%         8%         9%         9%           income 25-50k         12%         15%         16%         14%         11%         13%           income 50-75k         10%         13%         11%         15%         8%         11%           income 75-200k         46%         49%         53%         48%         40%         47%           income 200k-plus         21%         14%         10%         15%         32%         19%           Housing Stats         single family         78%         78%         83%         91%         83%         83%           rented         28%         34%         30%         25%         24%         28%                                                                                                                                                                                                                                                                                                                                                                                                                                                                                                                                                                                                                                                                                                                                                                                                                                                                                                                                                                                                                                                                                                                                                                                                                                                                                         |                         |                      |        |        |        | 8%     | 20%    | 12%     |
| Household Income    income 0-25k   10%   9%   10%   8%   9%   9%     income 25-50k   12%   15%   16%   14%   11%   13%     income 50-75k   10%   13%   11%   15%   8%   11%     income 75-200k   46%   49%   53%   48%   40%   47%     income 200k-plus   21%   14%   10%   15%   32%   19%     single family   78%   78%   83%   91%   83%   83%     multi-family   22%   22%   17%   9%   17%   17%     rented   28%   34%   30%   25%   24%   28%                                                                                                                                                                                                                                                                                                                                                                                                                                                                                                                                                                                                                                                                                                                                                                                                                                                                                                                                                                                                                                                                                                                                                                                                                                                                                                                                                                                                                                                                                                                                                                                                                                                                           |                         |                      |        |        |        |        |        |         |
| Household Income  income 25-50k  12%  15%  16%  14%  11%  13%  11%  15%  8%  11%  income 50-75k  10%  13%  11%  15%  8%  11%  48%  40%  47%  income 200k-plus  21%  14%  10%  15%  32%  19%  32%  19%  Single family  78%  78%  83%  91%  83%  83%  multi-family  22%  22%  17%  9%  17%  17%  rented  28%  34%  30%  25%  24%  28%                                                                                                                                                                                                                                                                                                                                                                                                                                                                                                                                                                                                                                                                                                                                                                                                                                                                                                                                                                                                                                                                                                                                                                                                                                                                                                                                                                                                                                                                                                                                                                                                                                                                                                                                                                                            | Pct of Pop. Age 16+     | ' '                  |        |        |        |        |        |         |
| Household Income income 50-75k 10% 13% 11% 15% 8% 11% income 75-200k 46% 49% 53% 48% 40% 47% income 200k-plus 21% 14% 10% 15% 32% 19% single family 78% 78% 83% 91% 83% 83% multi-family 22% 22% 17% 9% 17% 17% rented 28% 34% 30% 25% 24% 28%                                                                                                                                                                                                                                                                                                                                                                                                                                                                                                                                                                                                                                                                                                                                                                                                                                                                                                                                                                                                                                                                                                                                                                                                                                                                                                                                                                                                                                                                                                                                                                                                                                                                                                                                                                                                                                                                                 |                         |                      |        |        |        |        |        |         |
| income 75-200k                                                                                                                                                                                                                                                                                                                                                                                                                                                                                                                                                                                                                                                                                                                                                                                                                                                                                                                                                                                                                                                                                                                                                                                                                                                                                                                                                                                                                                                                                                                                                                                                                                                                                                                                                                                                                                                                                                                                                                                                                                                                                                                 |                         |                      |        |        |        |        |        |         |
| income 200k-plus   21%   14%   10%   15%   32%   19%     single family   78%   78%   83%   91%   83%   83%     multi-family   22%   22%   17%   9%   17%   17%     rented   28%   34%   30%   25%   24%   28%                                                                                                                                                                                                                                                                                                                                                                                                                                                                                                                                                                                                                                                                                                                                                                                                                                                                                                                                                                                                                                                                                                                                                                                                                                                                                                                                                                                                                                                                                                                                                                                                                                                                                                                                                                                                                                                                                                                  | Household Income        |                      |        |        |        |        |        |         |
| Housing Stats single family 78% 78% 83% 91% 83% 83% multi-family 22% 22% 17% 9% 17% 17% rented 28% 34% 30% 25% 24% 28%                                                                                                                                                                                                                                                                                                                                                                                                                                                                                                                                                                                                                                                                                                                                                                                                                                                                                                                                                                                                                                                                                                                                                                                                                                                                                                                                                                                                                                                                                                                                                                                                                                                                                                                                                                                                                                                                                                                                                                                                         |                         |                      |        |        |        |        |        | _       |
| Housing Stats multi-family 22% 22% 17% 9% 17% 17% rented 28% 34% 30% 25% 24% 28%                                                                                                                                                                                                                                                                                                                                                                                                                                                                                                                                                                                                                                                                                                                                                                                                                                                                                                                                                                                                                                                                                                                                                                                                                                                                                                                                                                                                                                                                                                                                                                                                                                                                                                                                                                                                                                                                                                                                                                                                                                               |                         | ·                    |        |        |        |        |        |         |
| Housing Stats rented 28% 34% 30% 25% 24% 28%                                                                                                                                                                                                                                                                                                                                                                                                                                                                                                                                                                                                                                                                                                                                                                                                                                                                                                                                                                                                                                                                                                                                                                                                                                                                                                                                                                                                                                                                                                                                                                                                                                                                                                                                                                                                                                                                                                                                                                                                                                                                                   |                         |                      |        |        |        |        |        |         |
| rented 28% 34% 30% 25% 24% 28%                                                                                                                                                                                                                                                                                                                                                                                                                                                                                                                                                                                                                                                                                                                                                                                                                                                                                                                                                                                                                                                                                                                                                                                                                                                                                                                                                                                                                                                                                                                                                                                                                                                                                                                                                                                                                                                                                                                                                                                                                                                                                                 |                         | multi-family         | 22%    | 22%    |        |        |        |         |
| owned 72% 66% 70% 75% 76% 72%                                                                                                                                                                                                                                                                                                                                                                                                                                                                                                                                                                                                                                                                                                                                                                                                                                                                                                                                                                                                                                                                                                                                                                                                                                                                                                                                                                                                                                                                                                                                                                                                                                                                                                                                                                                                                                                                                                                                                                                                                                                                                                  | Housing Stats           |                      |        |        |        |        |        |         |
| Total population data from the 2020 Decembral Census                                                                                                                                                                                                                                                                                                                                                                                                                                                                                                                                                                                                                                                                                                                                                                                                                                                                                                                                                                                                                                                                                                                                                                                                                                                                                                                                                                                                                                                                                                                                                                                                                                                                                                                                                                                                                                                                                                                                                                                                                                                                           | Housing Stats           | rented               |        | 34%    | 30%    | 25%    | 24%    | 28%     |